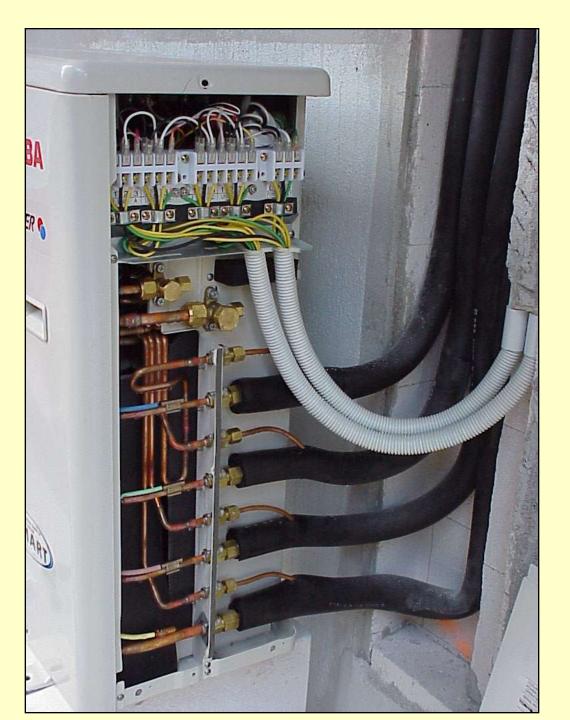

# Multi split air con unit, with R410A refrigerant

#### **AIR-CON**

- 4 units
- shared condenser
- variable speed drive
- -COP = 3.2