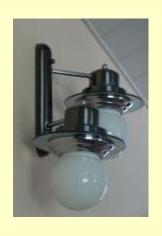

#### Energy Efficient Lighting

#### LIVING ROOM

- compact fluorescent light bulbs
- mirror reflector