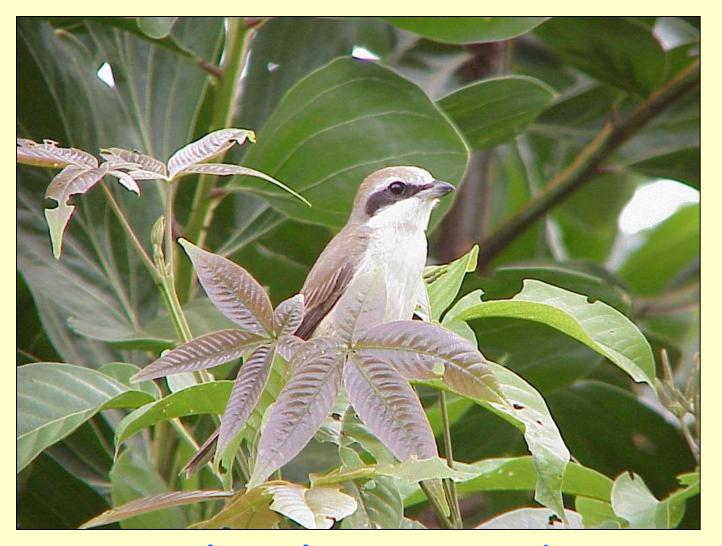

being laid



#### 4. VENTILATION

#### 4. COOLTEK ventilation



#### Finished slab



## Output pipe in slab



## Vent pipes build



#### Inlet pipes being laid



#### Cooling chamber baffles



## Cooling chamber lids



## Chimney above roof



#### Thermal chimney



#### 5. INVESTIGATION

# Multi split air con unit, with R410A refrigerant



#### Energy Efficient Lighting



#### LIVING ROOM

- compact fluorescent light bulbs
- mirror reflector



#### GARAGE

- fluorescent T8 tubes
- electronic ballasts
- daylight glass wall blocks

Solar water heating



# COOLTEK EFFICIENCIES at resisting heat gain



# COOLTEK friends Praying mantis



#### Fivebar swordtail



#### Large tailed nightjar



## Stork billed kingfisher



## Whose golf course is this?



## Spectacled Langur





Thank you and any questions

#### ROOF

- white metal sheets (15° pitch)
- aluminum foil (radiant barrier)
- 50 mm hard rockwool (insulation)
- aluminum ceiling (2.5 m height)

- large eves (> 1 meter)

#### **WINDOWS**

- double pane
- low-e
- argon gas
- non openable
- north/south orientation

- ground cooled intake
- no regulation

#### **SOLAR CHIMNEY**

- fridge/freezer 'exhaust'
- 'pulls' exhaust air out

#### **WALLS**

- 250 mm aerated concrete
- load bearing walls
- white

#### **DOORS**

- double pane
- double seals (air tight)

#### **AIR-CON**

- 4 units
- shared condenser
- variable speed drive
- -COP = 3.2

#### **VENTILATION**



- 50 mm polyurathane insulation
- vapour barrier