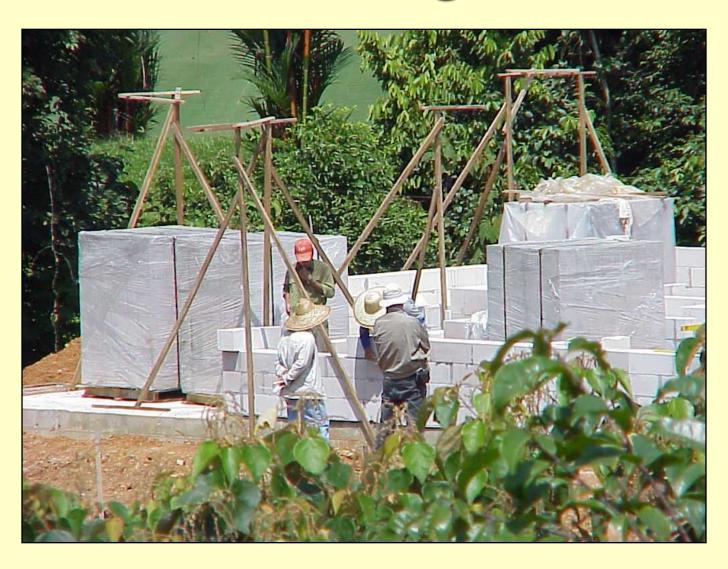

# Aerated Lightweight Concrete walls

#### Load bearing walls

#### ALC blocks laid with Thin Bed Adhesive