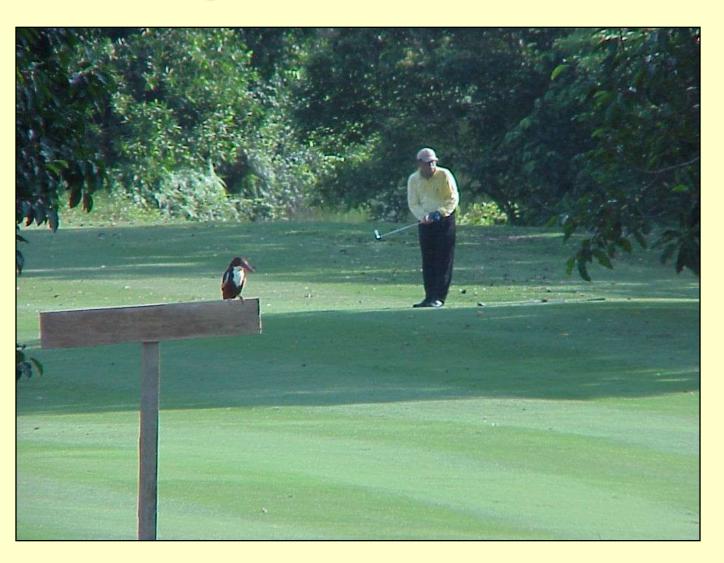

## PU laid



## Flooring being laid



#### 4. VENTILATION

#### 4. COOLTEK ventilation



#### Finished slab



## Output pipe in slab



## Vent pipes build



#### Inlet pipes being laid



#### Cooling chamber baffles



## Cooling chamber lids



## Chimney above roof



#### Thermal chimney



#### 5. INVESTIGATION

# Multi split air con unit, with R410A refrigerant



#### Energy Efficient Lighting



#### LIVING ROOM

- compact fluorescent light bulbs
- mirror reflector



#### GARAGE

- fluorescent T8 tubes
- electronic ballasts
- daylight glass wall blocks

Solar water heating



# COOLTEK EFFICIENCIES at resisting heat gain



# COOLTEK friends Praying mantis



#### Fivebar swordtail



#### Large tailed nightjar



## Stork billed kingfisher



## Whose golf course is this?



## Spectacled Langur





Thank you and any questions

#### ROOF

- white metal sheets (15° pitch)
- aluminum foil (radiant barrier)
- 50 mm hard rockwool (insulation)
- aluminum ceiling (2.5 m height)

- large eves (> 1 meter)

#### **WINDOWS**

- double pane
- low-e
- argon gas
- non openable
- north/south orientation

- ground cooled intake
- no regulation

#### **SOLAR CHIMNEY**

- fridge/freezer 'exhaust'
- 'pulls' exhaust air out

#### **WALLS**

- 250 mm aerated concrete
- load bearing walls
- white

#### **DOORS**

- double pane
- double seals (air tight)

#### **AIR-CON**

- 4 units
- shared condenser
- variable speed drive
- -COP = 3.2

#### **VENTILATION**



- 50 mm polyurathane insulation
- vapour barrier