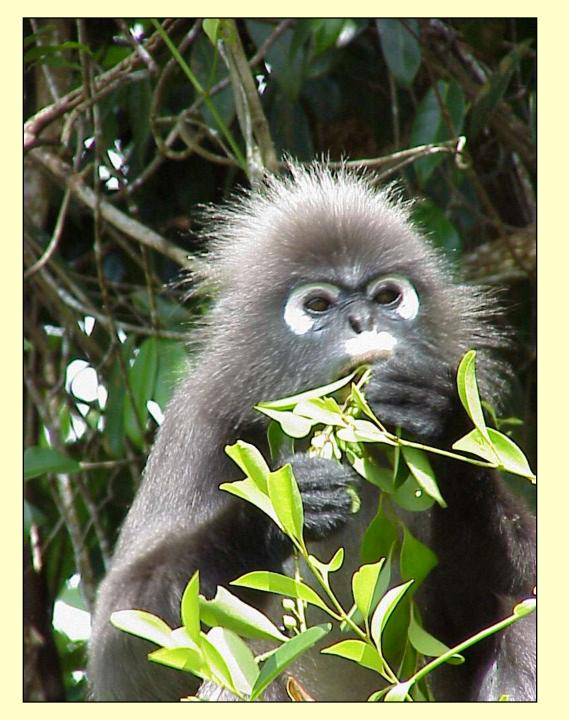

g being laid



#### 4. VENTILATION

#### 4. COOLTEK ventilation



#### Finished slab



## Output pipe in slab



## Vent pipes build



#### Inlet pipes being laid



#### Cooling chamber baffles



## Cooling chamber lids



## Chimney above roof



#### Thermal chimney



#### 5. INVESTIGATION

# Multi split air con unit, with R410A refrigerant



#### Energy Efficient Lighting



#### LIVING ROOM

- compact fluorescent light bulbs
- mirror reflector



#### GARAGE

- fluorescent T8 tubes
- electronic ballasts
- daylight glass wall blocks

Solar water heating



# COOLTEK EFFICIENCIES at resisting heat gain



# COOLTEK friends Praying mantis



#### Fivebar swordtail



#### Large tailed nightjar



## Stork billed kingfisher



## Whose golf course is this?



## Spectacled Langur





Thank you and any questions

#### ROOF

- white metal sheets (15° pitch)
- aluminum foil (radiant barrier)
- 50 mm hard rockwool (insulation)
- aluminum ceiling (2.5 m height)

- large eves (> 1 meter)

#### **WINDOWS**

- double pane
- low-e
- argon gas
- non openable
- north/south orientation

- ground cooled intake
- no regulation

#### **SOLAR CHIMNEY**

- fridge/freezer 'exhaust'
- 'pulls' exhaust air out

#### **WALLS**

- 250 mm aerated concrete
- load bearing walls
- white

#### **DOORS**

- double pane
- double seals (air tight)

#### **AIR-CON**

- 4 units
- shared condenser
- variable speed drive
- -COP = 3.2

#### **VENTILATION**



- 50 mm polyurathane insulation
- vapour barrier