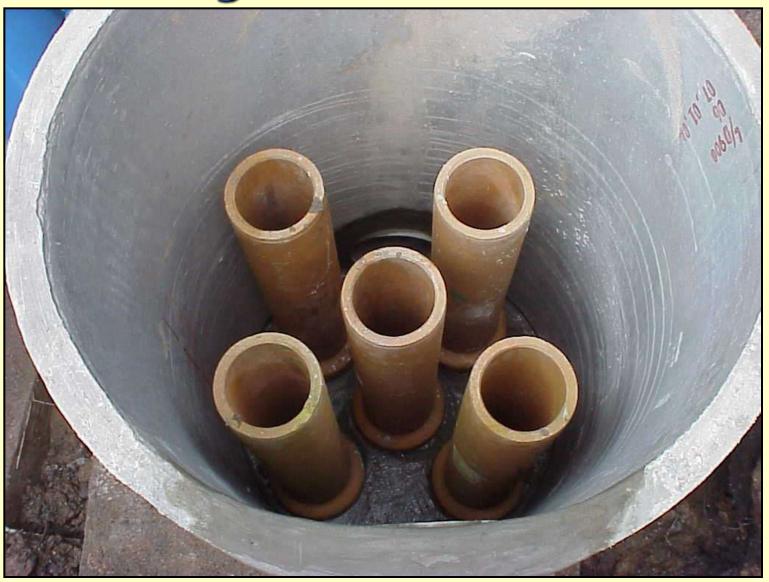

entation
- 3. Insulation
- 4. Ventilation
- 5. Investigation

#### 1. PROTECTION

## Surrounding vegetation



#### White Roof



#### White walls



## Roof overhang



#### Inset windows



#### 2. ORIENTATION



#### 3. INSULATION

# Aerated Lightweight Concrete walls



#### Load bearing walls



#### ALC blocks laid with Thin Bed Adhesive



#### ALC lintels



#### Double glazed Windows



- low-emissive coating
- argon gas filling
- clear glass



## Rockwool Insulation above the ceiling



## Above ceiling insulation



#### Polyurethane below the flooring



#### PU laid



## Flooring being laid



#### 4. VENTILATION

#### 4. COOLTEK ventilation



#### Finished slab



## Output pipe in slab



## Vent pipes build



#### Inlet pipes being laid



#### Cooling chamber baffles



## Cooling chamber lids



## Chimney above roof



#### Thermal chimney



#### 5. INVESTIGATION

# Multi split air con unit, with R410A refrigerant



#### Energy Efficient Lighting



#### LIVING ROOM

- compact fluorescent light bulbs
- mirror reflector



#### GARAGE

- fluorescent T8 tubes
- electronic ballasts
- daylight glass wall blocks

Solar water heating



# COOLTEK EFFICIENCIES at resisting heat gain



# COOLTEK friends Praying mantis



#### Fivebar swordtail



#### Large tailed nightjar



## Stork billed kingfisher



## Whose golf course is this?



## Spectacled Langur





Thank you and any questions

#### ROOF

- white metal sheets (15° pitch)
- aluminum foil (radiant barrier)
- 50 mm hard rockwool (insulation)
- aluminum ceiling (2.5 m height)

- large eves (> 1 m