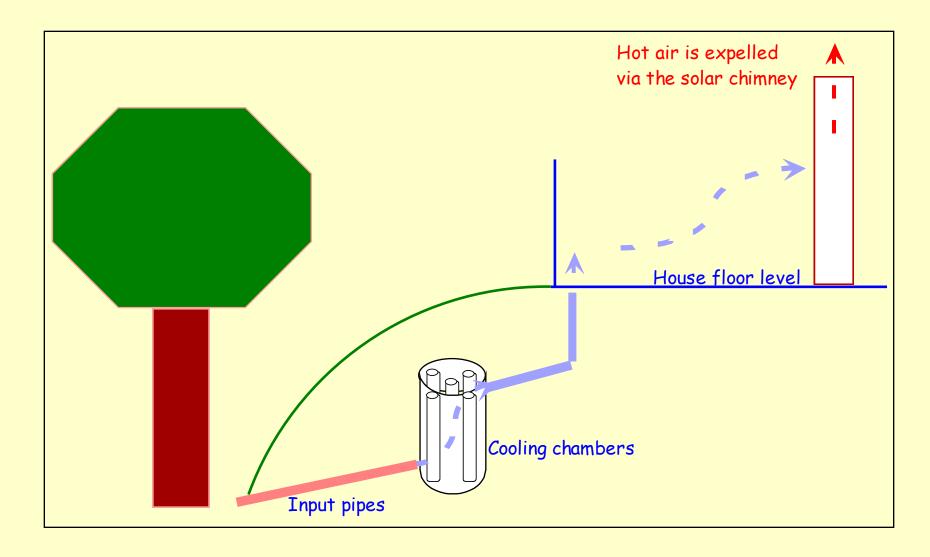

Melaka Golf Club



#### Woodland 3



#### Woodland 5



#### Comfort zone



#### COOLTEK design features

- 1. Protection
- 2. Orientation
- 3. Insulation
- 4. Ventilation
- 5. Investigation

#### 1. PROTECTION

## Surrounding vegetation



#### White Roof



#### White walls



## Roof overhang



#### Inset windows



#### 2. ORIENTATION



#### 3. INSULATION

# Aerated Lightweight Concrete walls



#### Load bearing walls



#### ALC blocks laid with Thin Bed Adhesive



#### ALC lintels



#### Double glazed Windows



- low-emissive coating
- argon gas filling
- clear glass



## Rockwool Insulation above the ceiling



## Above ceiling insulation



#### Polyurethane below the flooring



#### PU laid



## Flooring being laid



#### 4. VENTILATION

#### 4. COOLTEK ventilation



#### Finished slab



## Output pipe in slab



## Vent pipes build



#### Inlet pipes being laid



#### Cooling chamber baffles



## Cooling chamber lids



## Chimney above roof



#### Thermal chimney



#### 5. INVESTIGATION

# Multi split air con unit, with R410A refrigerant



#### Energy Efficient Lighting



#### LIVING ROOM

- compact fluorescent light bulbs
- mirror reflector



#### GARAGE

- fluorescent T8 tubes
- electronic ballasts
- daylight glass wall blocks

Solar water heating



# COOLTEK EFFICIENCIES at resisting heat gain



# COOLTEK friends Praying mantis



#### Fivebar swordtail



#### Large tailed nightjar



## Stork billed kingfisher



## Whose golf course is this?



## Spectacled Langur





Thank you and any questions

#### ROOF

- white metal sheets (