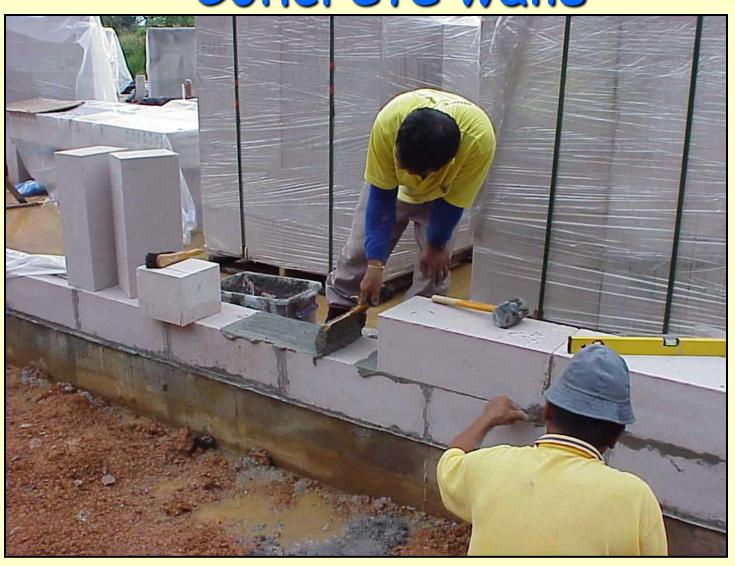

# Aerated Lightweight Concrete walls

#### Load bearing walls

#### ALC blocks laid with Thin Bed Adhesive