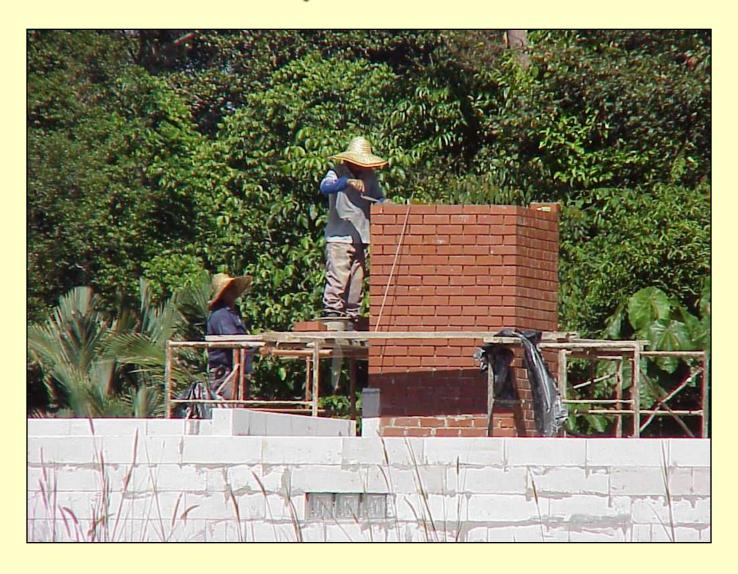

tigation

#### 1. PROTECTION

## Surrounding vegetation



#### White Roof



#### White walls



## Roof overhang



#### Inset windows



#### 2. ORIENTATION



#### 3. INSULATION

# Aerated Lightweight Concrete walls



#### Load bearing walls



#### ALC blocks laid with Thin Bed Adhesive



#### ALC lintels



#### Double glazed Windows



- low-emissive coating
- argon gas filling
- clear glass



## Rockwool Insulation above the ceiling



## Above ceiling insulation



#### Polyurethane below the flooring



#### PU laid



## Flooring being laid



#### 4. VENTILATION

#### 4. COOLTEK ventilation



#### Finished slab



## Output pipe in slab



## Vent pipes build



#### Inlet pipes being laid



#### Cooling chamber baffles



## Cooling chamber lids



## Chimney above roof



#### Thermal chimney



#### 5. INVESTIGATION

# Multi split air con unit, with R410A refrigerant



#### Energy Efficient Lighting



#### LIVING ROOM

- compact fluorescent light bulbs
- mirror reflector



#### GARAGE

- fluorescent T8 tubes
- electronic ballasts
- daylight glass wall blocks

Solar water heating



# COOLTEK EFFICIENCIES at resisting heat gain



# COOLTEK friends Praying mantis



#### Fivebar swordtail



#### Large tailed nightjar



## Stork billed kingfisher



## Whose golf course is this?



## Spectacled Langur





Thank you and any questions

#### ROOF

- white metal sheets (15° pitch)
- aluminum foil (radiant barrier)
- 50 mm hard rockwool (insulation)
- aluminum ceiling (2.5 m height)

- large eves (> 1 meter)

#### **WINDOWS**

- double pane
- low-e
- arg