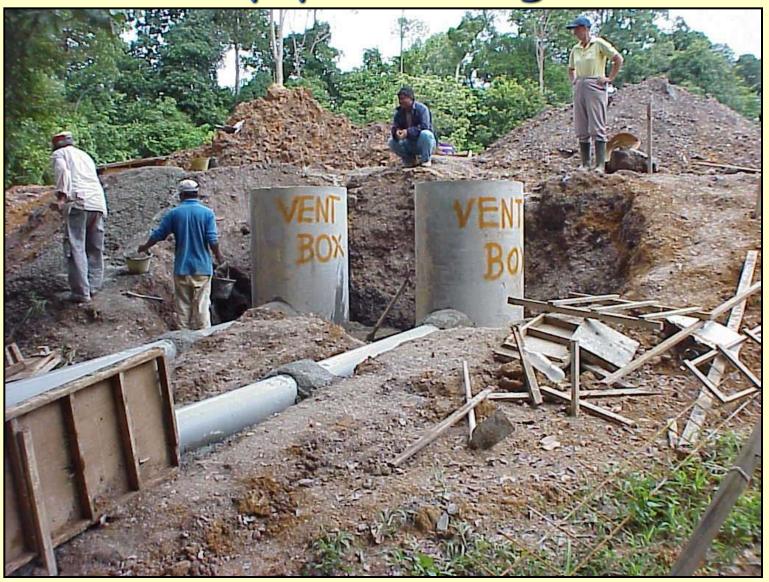

atures

- 1. Protection
- 2. Orientation
- 3. Insulation
- 4. Ventilation
- 5. Investigation

#### 1. PROTECTION

## Surrounding vegetation



#### White Roof



#### White walls



## Roof overhang



#### Inset windows



#### 2. ORIENTATION



#### 3. INSULATION

# Aerated Lightweight Concrete walls



#### Load bearing walls



#### ALC blocks laid with Thin Bed Adhesive



#### ALC lintels



#### Double glazed Windows



- low-emissive coating
- argon gas filling
- clear glass



## Rockwool Insulation above the ceiling



## Above ceiling insulation



#### Polyurethane below the flooring



#### PU laid



## Flooring being laid



#### 4. VENTILATION

#### 4. COOLTEK ventilation



#### Finished slab



## Output pipe in slab



## Vent pipes build



#### Inlet pipes being laid



#### Cooling chamber baffles



## Cooling chamber lids



## Chimney above roof



#### Thermal chimney



#### 5. INVESTIGATION

# Multi split air con unit, with R410A refrigerant



#### Energy Efficient Lighting



#### LIVING ROOM

- compact fluorescent light bulbs
- mirror reflector



#### GARAGE

- fluorescent T8 tubes
- electronic ballasts
- daylight glass wall blocks

Solar water heating



# COOLTEK EFFICIENCIES at resisting heat gain



# COOLTEK friends Praying mantis



#### Fivebar swordtail



#### Large tailed nightjar



## Stork billed kingfisher



## Whose golf course is this?



## Spectacled Langur





Thank you and any questions

#### ROOF

- white metal sheets (15° pitch)
- aluminum foil (radiant barrier)
- 50 mm hard rockwool (insulation)
- aluminum ceiling (2.