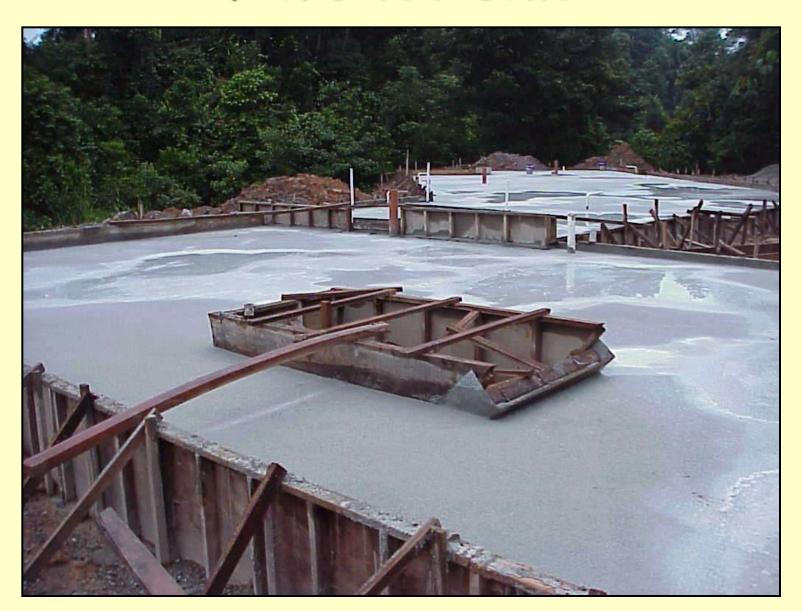

### Woodland 3



#### Woodland 5



#### Comfort zone



#### COOLTEK design features

- 1. Protection
- 2. Orientation
- 3. Insulation
- 4. Ventilation
- 5. Investigation

#### 1. PROTECTION

## Surrounding vegetation



#### White Roof



#### White walls



## Roof overhang



#### Inset windows



#### 2. ORIENTATION



#### 3. INSULATION

# Aerated Lightweight Concrete walls



#### Load bearing walls



#### ALC blocks laid with Thin Bed Adhesive



#### ALC lintels



#### Double glazed Windows



- low-emissive coating
- argon gas filling
- clear glass



## Rockwool Insulation above the ceiling



## Above ceiling insulation



#### Polyurethane below the flooring



#### PU laid



## Flooring being laid



#### 4. VENTILATION

#### 4. COOLTEK ventilation



#### Finished slab



## Output pipe in slab



## Vent pipes build



#### Inlet pipes being laid



#### Cooling chamber baffles



## Cooling chamber lids



## Chimney above roof



#### Thermal chimney



#### 5. INVESTIGATION

# Multi split air con unit, with R410A refrigerant



#### Energy Efficient Lighting



#### LIVING ROOM

- compact fluorescent light bulbs
- mirror reflector



#### GARAGE

- fluorescent T8 tubes
- electronic ballasts
- daylight glass wall blocks

Solar water heating



# COOLTEK EFFICIENCIES at resisting heat gain



# COOLTEK friends Praying mantis



#### Fivebar swordtail



#### Large tailed nightjar



## Stork billed kingfisher



## Whose golf course is this?



## Spectacled Langur





Thank you and any questions

#### ROOF

- white metal sheets (15° pitch)
- aluminum