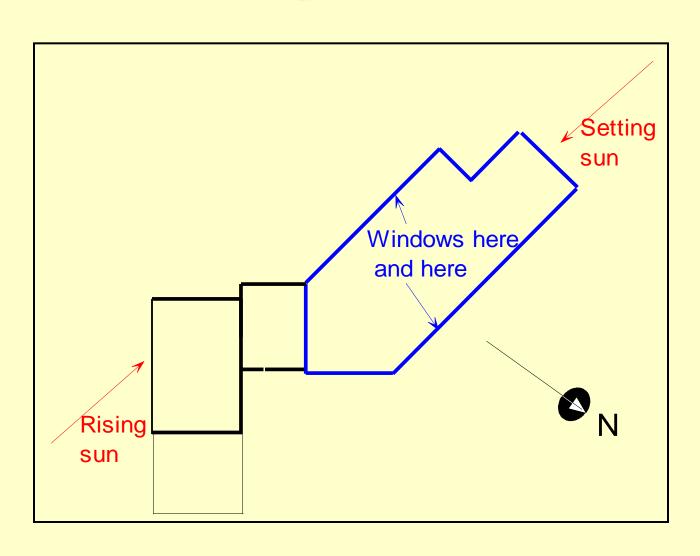

## COOLTEK

our energy efficient home



Harry Boswell
Stephanie Bacon

#### 350 Jalan Woodland, Tiara Melaka Golf Club



#### Woodland 3



#### Woodland 5



#### Comfort zone



#### COOLTEK design features

- 1. Protection
- 2. Orientation
- 3. Insulation
- 4. Ventilation
- 5. Investigation

#### 1. PROTECTION

## Surrounding vegetation



#### White Roof



#### White walls



## Roof overhang



#### Inset windows



#### 2. ORIENTATION



#### 3. INSULATION

# Aerated Lightweight Concrete walls



#### Load bearing walls



#### ALC blocks laid with Thin Bed Adhesive



#### ALC lintels



#### Double glazed Windows



- low-emissive coating
- argon gas filling
- clear glass



## Rockwool Insulation above the ceiling



## Above ceiling insulation



#### Polyurethane below the flooring



#### PU laid



## Flooring being laid



#### 4. VENTILATION

#### 4. COOLTEK ventilation



#### Finished slab



## Output pipe in slab



## Vent pipes build



#### Inlet pipes being laid



#### Cooling chamber baffles



## Cooling chamber lids



## Chimney above roof



#### Thermal chimney



#### 5. INVESTIGATION

# Multi split air con unit, with R410A refrigerant



#### Energy Efficient Lighting



#### LIVING ROOM

- comp