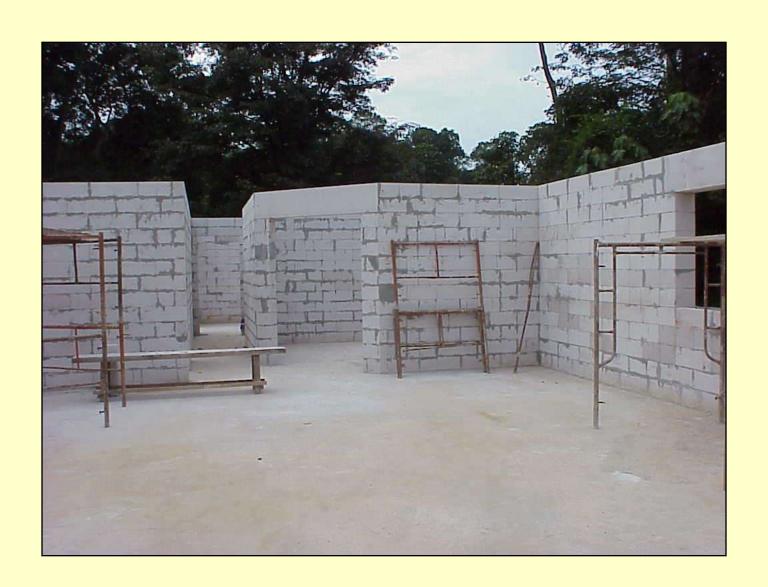

# Aerated Lightweight Concrete walls

#### Load bearing walls

#### ALC blocks laid with Thin Bed Adhesive