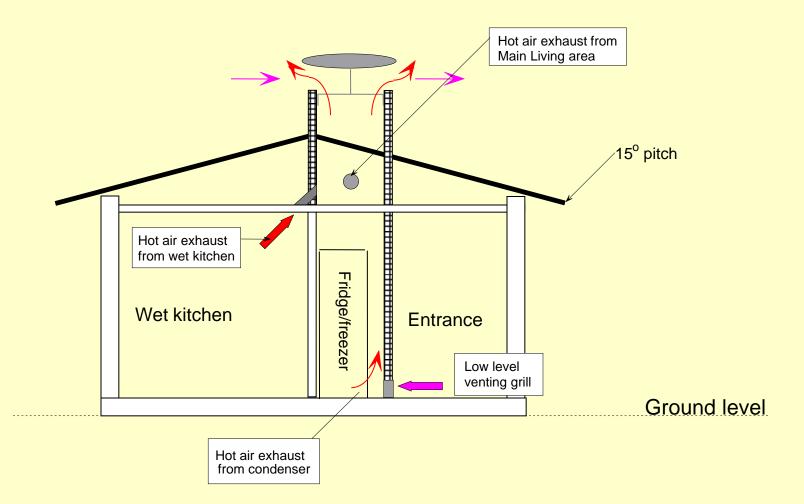

#### **SOLAR CHIMNEY**

- fridge/freezer 'exhaust'
- 'pulls' exhaust air out

#### Thermal chimney