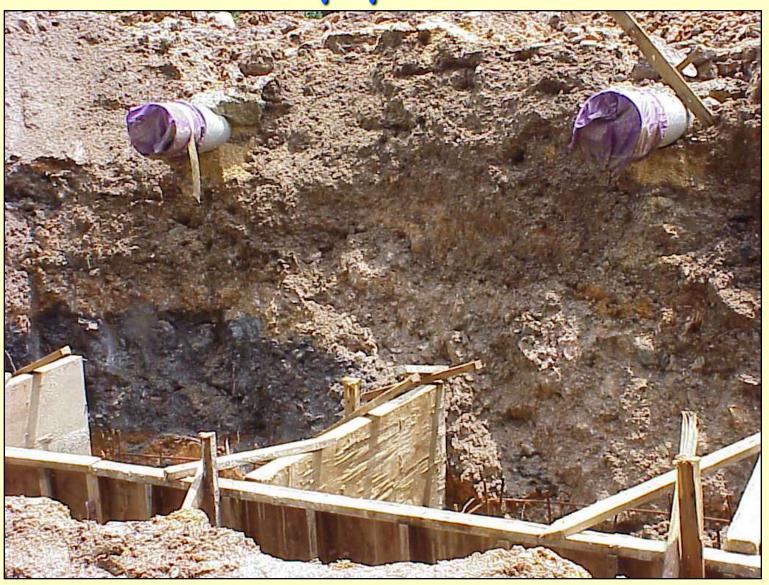

zone



#### COOLTEK design features

- 1. Protection
- 2. Orientation
- 3. Insulation
- 4. Ventilation
- 5. Investigation

#### 1. PROTECTION

## Surrounding vegetation



#### White Roof



#### White walls



## Roof overhang



#### Inset windows



#### 2. ORIENTATION



#### 3. INSULATION

# Aerated Lightweight Concrete walls



#### Load bearing walls



#### ALC blocks laid with Thin Bed Adhesive



#### ALC lintels



#### Double glazed Windows



- low-emissive coating
- argon gas filling
- clear glass



## Rockwool Insulation above the ceiling



## Above ceiling insulation



#### Polyurethane below the flooring



#### PU laid



## Flooring being laid



#### 4. VENTILATION

#### 4. COOLTEK ventilation



#### Finished slab



## Output pipe in slab



## Vent pipes build



#### Inlet pipes being laid



#### Cooling chamber baffles



## Cooling chamber lids



## Chimney above roof



#### Thermal chimney



#### 5. INVESTIGATION

# Multi split air con unit, with R410A refrigerant



#### Energy Efficient Lighting



#### LIVING ROOM

- compact fluorescent light bulbs
- mirror reflector



#### GARAGE

- fluorescent T8 tubes
- electronic ballasts
- daylight glass wall blocks

Solar water heating



# COOLTEK EFFICIENCIES at resisting heat gain



# COOLTEK friends Praying mantis



#### Fivebar swordtail



#### Large tailed nightjar



## Stork billed kingfisher



## Whose golf course is this?



## Spectacled Langur





Thank you and any questions

#### ROOF

- white metal sheets (15° pitch)
- aluminum foil (radiant barrier)
- 50 mm hard rockwool (ins