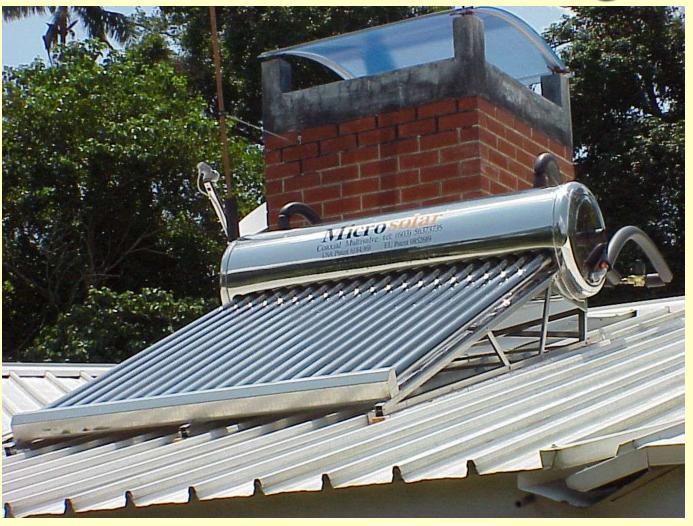

#### GARAGE

- fluorescent T8 tubes
- electronic ballasts
- daylight glass wall blocks

Solar water heating