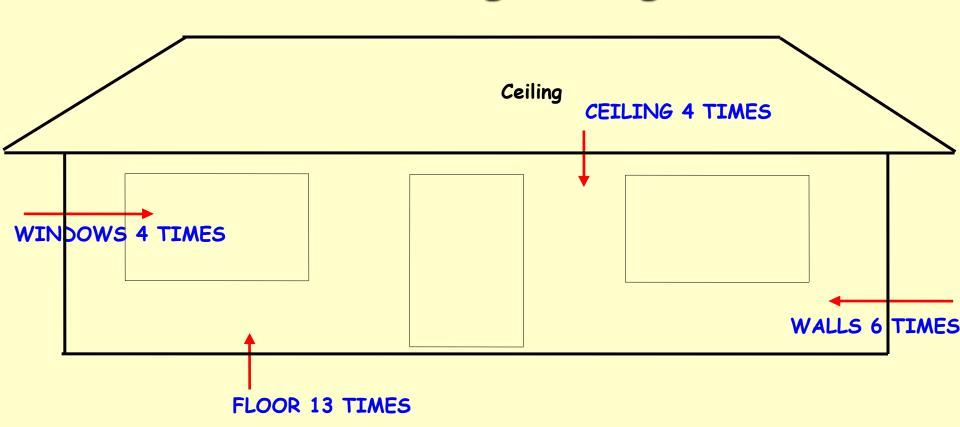

#### ROOF

- white metal sheets (15° pitch)
- aluminum foil (radiant barrier)
- 50 mm hard rockwool (insulation)
- aluminum ceiling (2.5 m height)

- large eves (> 1 meter)

#### **WINDOWS**

- double pane
- low-e
- argon gas
- non openable
- north/south orientation

- ground cooled intake
- no regulation

#### **WALLS**

- 250 mm aerated concrete
- load bearing walls
- white