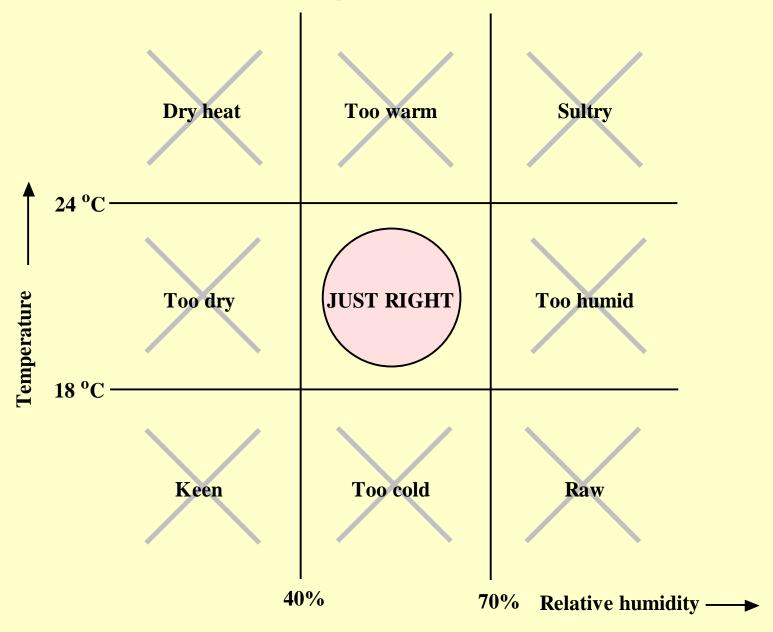

## COOLTEK

our energy efficient home



Harry Boswell
Stephanie Bacon

#### 350 Jalan Woodland, Tiara Melaka Golf Club



#### Woodland 3



#### Woodland 5



#### Comfort zone



#### COOLTEK design features

- 1. Protection
- 2. Orientation
- 3. Insulation
- 4. Ventilation
- 5. Investigation

#### 1. PROTECTION

## Surrounding vegetation



#### White Roof



#### White walls



## Roof overhang



#### Inset windows



#### 2. ORIENTATION



#### 3. INSULATION

# Aerated Lightweight Concrete walls



#### Load bearing walls



#### ALC blocks laid with Thin Bed Adhesive



#### ALC lintels



#### Double glazed Windows



- low-emissive coating
- argon gas filling
- clear glass



## Rockwool Insulation above the ceiling



## Above ceiling insulation



#### Polyurethane below the flooring



#### PU laid



## Flooring being laid



#### 4. VENTILATION

#### 4. COOLTEK ventilation



#### Finished slab



## Output pipe in slab



## Vent pipes build



####