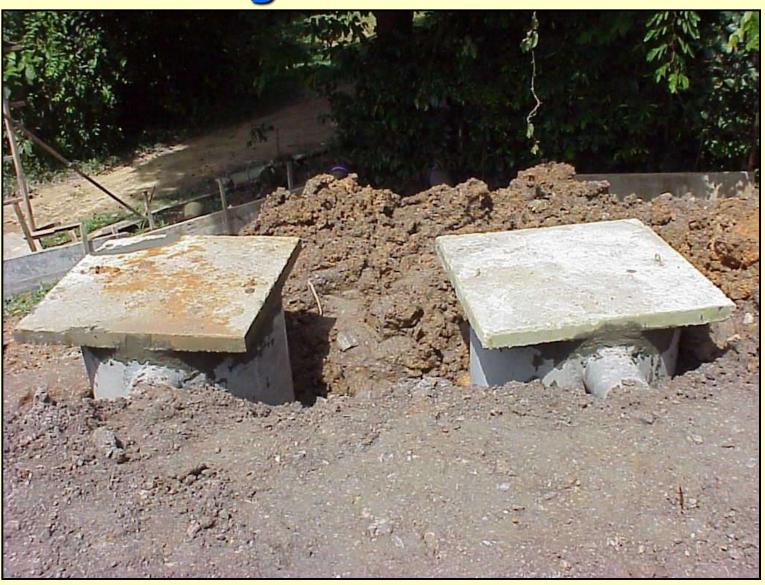

4. Ventilation
- 5. Investigation

#### 1. PROTECTION

## Surrounding vegetation



#### White Roof



#### White walls



## Roof overhang



#### Inset windows



#### 2. ORIENTATION



#### 3. INSULATION

# Aerated Lightweight Concrete walls



#### Load bearing walls



#### ALC blocks laid with Thin Bed Adhesive



#### ALC lintels



#### Double glazed Windows



- low-emissive coating
- argon gas filling
- clear glass



## Rockwool Insulation above the ceiling



## Above ceiling insulation



#### Polyurethane below the flooring



#### PU laid



## Flooring being laid



#### 4. VENTILATION

#### 4. COOLTEK ventilation



#### Finished slab



## Output pipe in slab



## Vent pipes build



#### Inlet pipes being laid



#### Cooling chamber baffles



## Cooling chamber lids



## Chimney above roof



#### Thermal chimney



#### 5. INVESTIGATION

# Multi split air con unit, with R410A refrigerant



#### Energy Efficient Lighting



#### LIVING ROOM

- compact fluorescent light bulbs
- mirror reflector



#### GARAGE

- fluorescent T8 tubes
- electronic ballasts
- daylight glass wall blocks

Solar water heating



# COOLTEK EFFICIENCIES at resisting heat gain



# COOLTEK friends Praying mantis



#### Fivebar swordtail



#### Large tailed nightjar



## Stork billed kingfisher



## Whose golf course is this?



## Spectacled Langur





Thank you and any questions

#### ROOF

- white metal sheets (15° pitch)
- aluminum foil (radiant barrier)
- 50 mm hard rockwool (insulation)
- aluminum ceiling (2.5 m height)

- large eves (> 1 meter)

#### **WINDOWS**

-