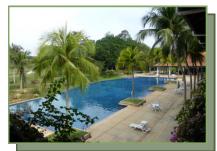

#### Facilities inside Tiara include

- ♦ Two restaurants at the Clubhouse
- Swimming pool
- ♦ Squash courts
- ♦ Tennis courts
- ♦ Gymnasium
- ♦ Pro-shop

The proposed High Speed Link between Kuala Lumpur and Singapore is planned to be completed by 2020 and will stop at Ayer Keroh.