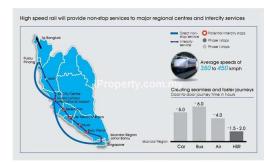

#### Facilities inside Tiara include

- ♦ Two restaurants at the Clubhouse
- Swimming pool
- ♦ Squash courts
- ♦ Tennis courts
- ♦ Gymnasium
- ♦ Pro-shop

The proposed High Speed Link between Kuala Lumpur and Singapore is planned to be completed by 2020 and will stop at Ayer Keroh.