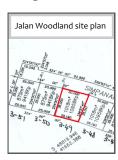

Importantly, the individual land title has already been obtained and included in the price is full membership of the golf course.

This diagram shows the location of the plot marked in red.